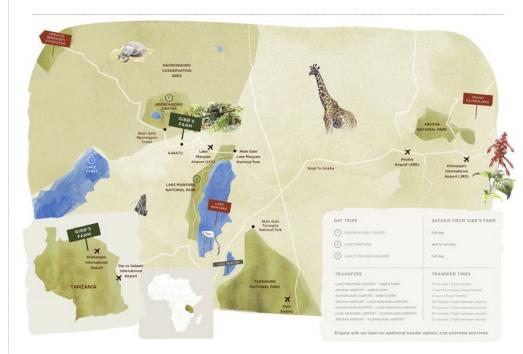

## ACCESS & ROAD TRANSFERS TO AND FROM GIBB'S FARM | 2 0 2 2

## TRANSFERS DURING YOUR S TAY

We would be delighted to assist with transfers to/from/during your stay at Gibb's Farm. Rates quoted below are per vehicle (van/land cruiser), one way, max 7 guests.

| AIRPORTS & AIRSTRIPS                   |                                       | 2021      |  |
|----------------------------------------|---------------------------------------|-----------|--|
| Lake Manyara Airstrip LKY              | 35 mins (FREE for stays of 2 nights+) | US\$ 135  |  |
| Arusha Airport ARK                     | 2 hrs 30 mins                         | US\$ 230  |  |
| Kilimanjaro Airport JRO                | 4 hrs                                 | US\$ 280  |  |
| MANYARA NATIONAL PARK                  |                                       |           |  |
| Main Gate                              | 45 mins                               | US\$ 160  |  |
| TARANGIRE NATIONAL PARK & OTHER LODGES |                                       |           |  |
| Main Gate                              | 2 hrs                                 | US\$ 370  |  |
| Chem Chem Safaris                      | 2 hrs 15 mins                         | US\$ 370  |  |
| Olivers Camp                           | 3 hrs 30 mins                         | US\$ 370  |  |
| NGORONGORO CRATER AREA                 |                                       |           |  |
| Main Gate                              | 30 mins                               | US\$ 160  |  |
| Ngorongoro Crater Lodge                | 90 mins                               | US\$ 220  |  |
| Crater Rim Transfer                    | 60 mins                               | U\$\$ 220 |  |
| NDUTU, LAKE EYASI & SERENGETI          |                                       |           |  |
| Ndutu Lodge                            | 3 hrs                                 | US\$ 435  |  |
| Lake Eyasi                             | 90 mins                               | US\$ 370  |  |
| Serengeti Central                      | 4 hrs                                 | US\$ 735  |  |
|                                        |                                       |           |  |

TRANSFER TIP: Fastest way to Kilimanjaro International Airport - JRO Road transfer to LKY or ARK and take one of the 50-minute daily flights onward to JRO.

VALID UNTIL: 31 DECEMBER 2022 | INCLUSIVE OF VAT | LAST UPDATED: JANUARY 2020 | SUBJECT TO CHANGE