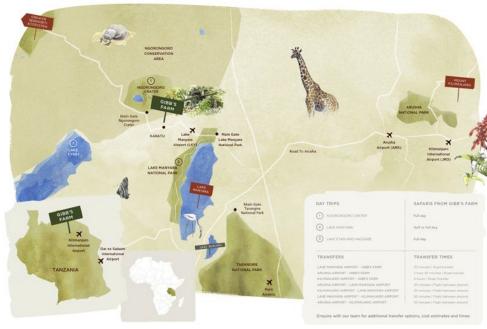

## ACCESS & ROAD TRANSFERS

TO AND FROM GIBB'S FARM | 2 0 2 1

## TRANSFERS DURING YOUR S TAY

We would be delighted to assist with transfers to/from/during your stay at Gibb's Farm. Rates quoted below are per vehicle (van/land cruiser), one way, max 7 guests.

|                                        | 2021                                                                                                                                        |  |  |
|----------------------------------------|---------------------------------------------------------------------------------------------------------------------------------------------|--|--|
| 35 mins (FREE for stays of 2 nights+)  | US\$ 135                                                                                                                                    |  |  |
| 2 hrs 30 mins                          | US\$ 230                                                                                                                                    |  |  |
| 4 hrs                                  | US\$ 280                                                                                                                                    |  |  |
| MANYARA NATIONAL PARK                  |                                                                                                                                             |  |  |
| 45 mins                                | US\$ 160                                                                                                                                    |  |  |
| TARANGIRE NATIONAL PARK & OTHER LODGES |                                                                                                                                             |  |  |
| 2 hrs                                  | US\$ 370                                                                                                                                    |  |  |
| 2 hrs 15 mins                          | US\$ 370                                                                                                                                    |  |  |
| 3 hrs 30 mins                          | US\$ 370                                                                                                                                    |  |  |
| NGORONGORO CRATER AREA                 |                                                                                                                                             |  |  |
| 30 mins                                | US\$ 160                                                                                                                                    |  |  |
| 90 mins                                | US\$ 220                                                                                                                                    |  |  |
| 60 mins                                | U\$\$ 220                                                                                                                                   |  |  |
| NDUTU, LAKE EYASI & SERENGETI          |                                                                                                                                             |  |  |
| 3 hrs                                  | US\$ 435                                                                                                                                    |  |  |
| 90 mins                                | US\$ 370                                                                                                                                    |  |  |
| 4 hrs                                  | US\$ 735                                                                                                                                    |  |  |
|                                        | 2 hrs 30 mins 4 hrs  RK  45 mins  ARK & OTHER LODGES 2 hrs 2 hrs 15 mins 3 hrs 30 mins  AREA 30 mins 90 mins 60 mins  RENGETI 3 hrs 90 mins |  |  |

TRANSFER TIP: Fastest way to Kilimanjaro International Airport - JRO Road transfer to LKY or ARK and take one of the 50-minute daily flights onward to JRO.

VALID UNTIL: 31 DECEMBER 2021 | INCLUSIVE OF VAT | LAST UPDATED: JANUARY 2020 | SUBJECT TO CHANGE